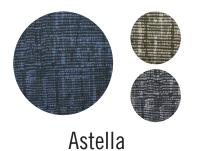

**Astella Pattern** 

**Stonewash Pattern** 

**Stratford Pattern** 

©2021-23 M+A Matting

boring plastic mat for a beautiful design that won't crack and split like vinyl mats.

- Glides Easily Your chair will glide easily over the firm but beautiful surface
- **Skid-Resistant Floor Protection** The durable rubber backing protects your floors and keeps your mat from sliding
- Easy to Clean The stain-resistant PET surface can be vacuumed and/or wiped clean with mild detergent
- High-definition printing makes the mats uniquely reminiscent of different woven fabrics; Astella mimics a cross-hatch woven fabric; Stonewash looks like well-worn denim; Stratford offers a classic linen look.
- Each design is available in three colors blue, grey and khaki
- Designed for placement on hard floors (will work on low-pile carpet, but not designed for anything softer)