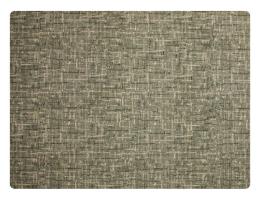

boring plastic mat for a beautiful design that won't crack and split like vinyl mats.

- Glides Easily Your chair will glide easily over the firm but beautiful surface
- **Skid-Resistant Floor Protection** The durable rubber backing protects your floors and keeps your mat from sliding
- Easy to Clean The stain-resistant PET surface can be vacuumed and/or wiped clean with mild detergent
- High-definition printing makes the mats uniquely reminiscent of different woven fabrics; Astella mimics a cross-hatch woven fabric; Stonewash looks like well-worn denim; Stratford offers a classic linen look.
- Each design is available in three colors blue, grey and khaki
- Designed for placement on hard floors (will work on low-pile carpet, but not designed for anything softer)

**Astella Pattern** 

**Stonewash Pattern** 

**Stratford Pattern** 

©2021-23 M+A Matting