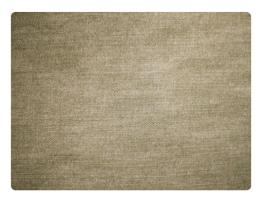

boring plastic mat for a beautiful design that won't crack and split like vinyl mats.

- Glides Easily Your chair will glide easily over the firm but beautiful surface
- **Skid-Resistant Floor Protection** The durable rubber backing protects your floors and keeps your mat from sliding
- Easy to Clean The stain-resistant PET surface can be vacuumed and/or wiped clean with mild detergent
- High-definition printing makes the mats uniquely reminiscent of different woven fabrics; Astella mimics a cross-hatch woven fabric; Stonewash looks like well-worn denim; Stratford offers a classic linen look.
- Each design is available in three colors blue, grey and khaki
- Designed for placement on hard floors (will work on low-pile carpet, but not designed for anything softer)

**Astella Pattern** 

**Stonewash Pattern** 

**Stratford Pattern** 

©2021-23 M+A Matting