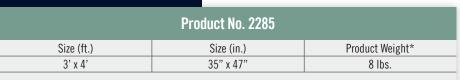

## **Desk Chair Mats**

**Specialty Mats • Indoor** 

**Note**: Mat sizes are approximate as rubber shrinks and expands in conjunction with temperature and time. Tolerable manufacturing size variance is 3-5%