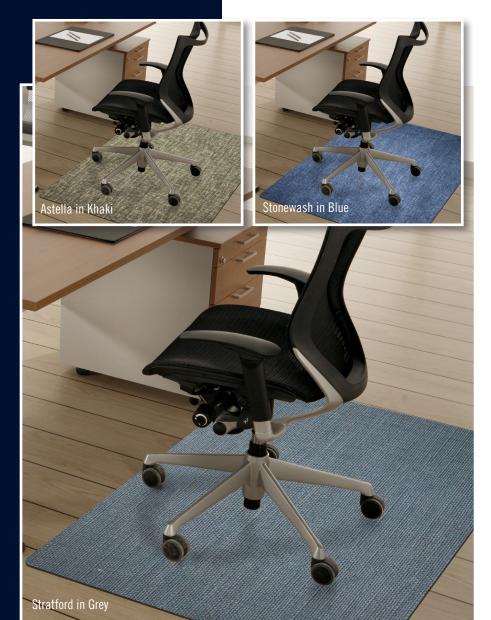

boring plastic mat for a beautiful design that won't crack and split like vinyl mats.

- Glides Easily Your chair will glide easily over the firm but beautiful surface
- **Skid-Resistant Floor Protection** The durable rubber backing protects your floors and keeps your mat from sliding
- Easy to Clean The stain-resistant PET surface can be vacuumed and/or wiped clean with mild detergent
- High-definition printing makes the mats uniquely reminiscent of different woven fabrics; Astella mimics a cross-hatch woven fabric; Stonewash looks like well-worn denim; Stratford offers a classic linen look.
- Each design is available in three colors blue, grey and khaki
- Designed for placement on hard floors (will work on low-pile carpet, but not designed for anything softer)

## **Desk Chair Mats**

**Specialty Mats • Indoor** 

**Note**: Mat sizes are approximate as rubber shrinks and expands in conjunction with temperature and time. Tolerable manufacturing size variance is 3-5%