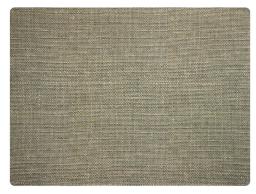

boring plastic mat for a beautiful design that won't crack and split like vinyl mats.

- Glides Easily Your chair will glide easily over the firm but beautiful surface
- **Skid-Resistant Floor Protection** The durable rubber backing protects your floors and keeps your mat from sliding
- Easy to Clean The stain-resistant PET surface can be vacuumed and/or wiped clean with mild detergent
- High-definition printing makes the mats uniquely reminiscent of different woven fabrics; Astella mimics a cross-hatch woven fabric; Stonewash looks like well-worn denim; Stratford offers a classic linen look.
- Each design is available in three colors blue, grey and khaki
- Designed for placement on hard floors (will work on low-pile carpet, but not designed for anything softer)

**Astella Pattern** 

**Stonewash Pattern** 

**Stratford Pattern** 

©2021-23 M+A Matting